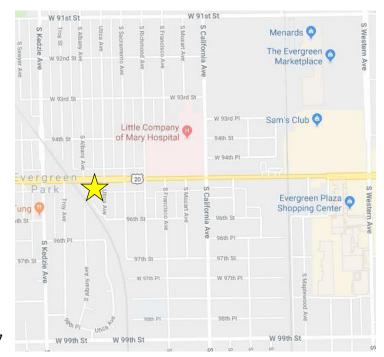

## Evergreen Professional Building 3101 W 95th Street, Evergreen Park, IL 60805

## **AMENITIES:**

- 5,000 75,000 SF available
- Previously occupied by Advocate and 5/3 Bank
- Massive parking lot along with overflow lot west of the building.
- ADA compliant building
- Fully sprinklered
- Multiple elevators and entrances to the building
- Pylon sign available for anchor tenants
- Pace Bus #381 service to the property
- Over 40,000 vehicles per day pass the property
- High ceilings
- 95,529 population in 2-mile radius
- \$92,661 average household income in 2 mile radius with \$79,067 median household income
- Property is 2 blocks west of Little Company of Mary Hospital (merging with Rush Medical Group) and 1.7 miles east of Advocate Christ Medical Center