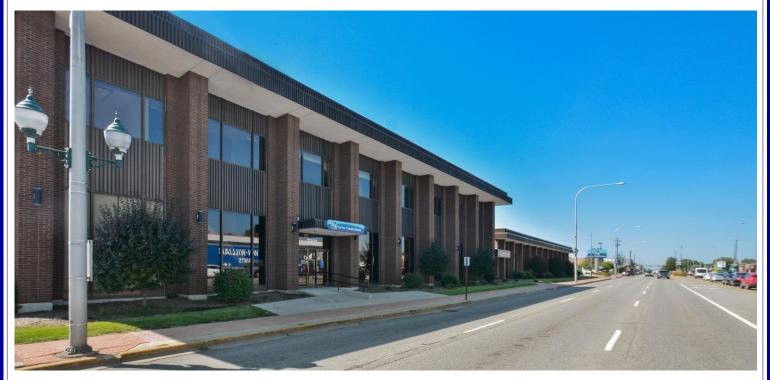

## Evergreen Professional Building 3101 W 95th Street, Evergreen Park, IL 60805

## **AMENITIES:**

- 5,000 75,000 SF available
- Previously occupied by Advocate and 5/3 Bank
- Massive parking lot along with overflow lot west of the building.
- ADA compliant building
- Fully sprinklered
- Multiple elevators and entrances to the building
- Pylon sign available for anchor tenants
- Pace Bus #381 service to the property
- Over 40,000 vehicles per day pass the property
- High ceilings
- 95,529 population in 2-mile radius
- \$92,661 average household income in 2 mile radius with \$79,067 median household income
- Property is 2 blocks west of Little Company of Mary Hospital (merging with Rush Medical Group) and 1.7 miles east of Advocate Christ Medical Center